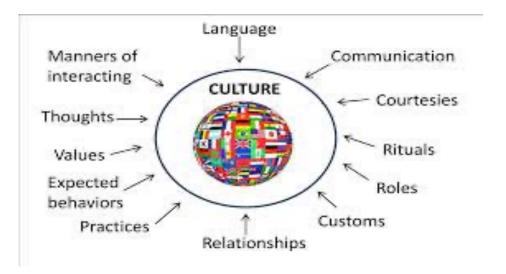

#### CULTURE

• the customs, arts, social institutions, and achievements of a particular nation, people, or other social group

• the attitudes and behavior characteristic of a

particular social group.