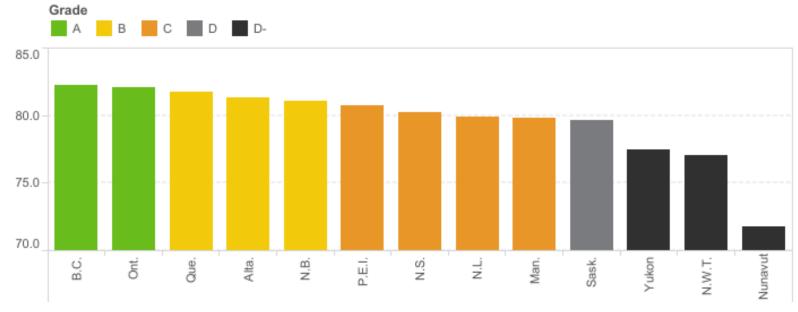

## THE POPULATIONS OF SOME PROVINCES ARE HEALTHIER THAN OTHERS

Life Expectancy, 2011 (years at birth)

Sources: Statistics Canada; The Conference Board of Canada.

© Copyright 2019 The Conference Board of Canada