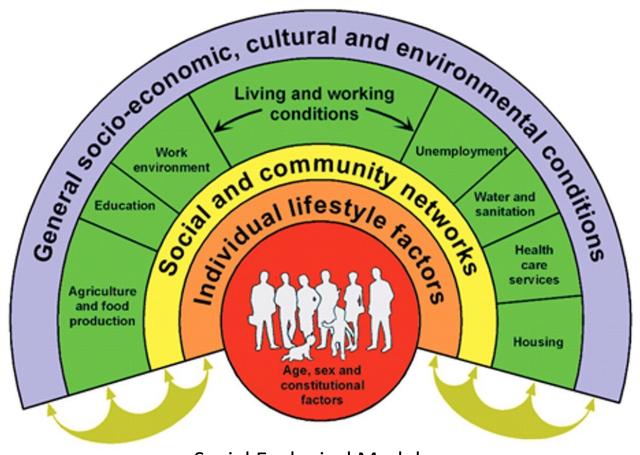

NS ARE HEALTHIER THAN OTHERS

| Country   | Life Expectancy | Rank |
|-----------|-----------------|------|
| Hong Kong | 84.46           | 1    |
| Canada    | 82.56           | 13   |
| USA       | 79.50           | 45   |
| Argentina | 46.82           | 64   |
| Malaysia  | 75.23           | 89   |
| Egypt     | 71.70           | 118  |
| Cambodia  | 69.71           | 136  |
| Botswana  | 64.72           | 162  |
| Nigeria   | 53.64           | 194  |
| Swaziland | 48.89           | 201  |





## THE POPULATIONS OF SOME PROVINCES ARE HEALTHIER THAN OTHERS

Life Expectancy, 2011 (years at birth)



Sources: Statistics Canada; The Conference Board of Canada.

© Copyright 2019 The Conference Board of Canada



### WHY THE DIFFERENCES?









#### **FACTORS THAT DETERMINE YOUR HEALTH**



Social Ecological Model



### **PRIVILEGE**











## HOW CAN WE TAKE THE HURDLES AWAY? HOW CAN WE LEVEL OUT?



#### **ROTARY CLUB**

- Rotary is a global network of neighbours, friends, leaders, and problem-solvers who see a world where people unite and take action to create lasting change – across the globe, in our communities, and in ourselves.
- From literacy and peace to water and health, we are always working to better our world...
- Community Service pertains to those activities which Rotarians undertake to improve the quality of life in their community



## SOCIETY, SOCIAL LIFE & HEALTH









#### **HEALTH BELIEFS**

- an acceptance that a statement is true
- trust, faith, or confidence in someone or something





#### CULTURE

• the customs, arts, social institutions,